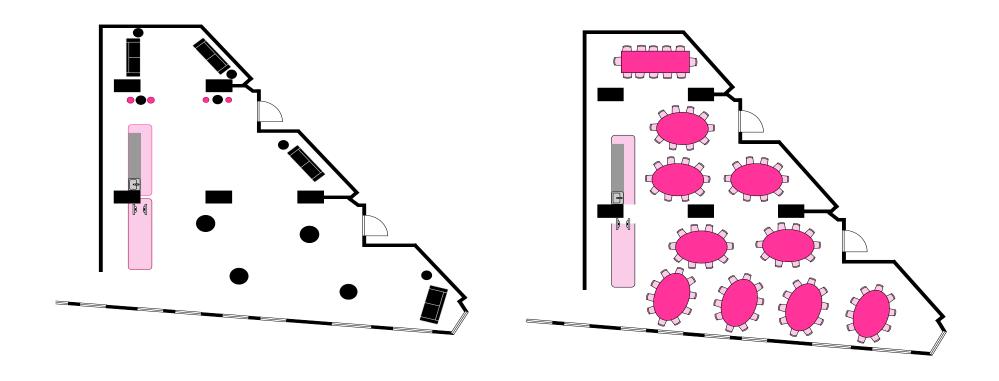

# THE LAYOUT

BANQUET SETUP FOR EXCLUSIVE USE

CHII TOWN PROVIDES A FLEXIBLE FLOORPLAN TO SUIT ANY TYPE OF EVENT, BE IT COCKATIL OR BANQUET STYLE. SPEAK WITH THE TEAM ABOUT WHICH SETUP WILL WORK BEST FOR YOUR GROUP.

CHII 1 & 2 OFFER A PRIVATE ENTRANCE FROM WENTWORTH AVE AS AN ALTERNATIVE TO THE MAIN RESTAURANT ENTRANCE ON COMMONWEALTH STREET.

| CAPACITY | SEATED | STANDING |
|----------|--------|----------|
| CHII 1   | 60     | 90       |
| CHII 2   | 30     | 50       |
| CHII 3   | 16     | N/A      |