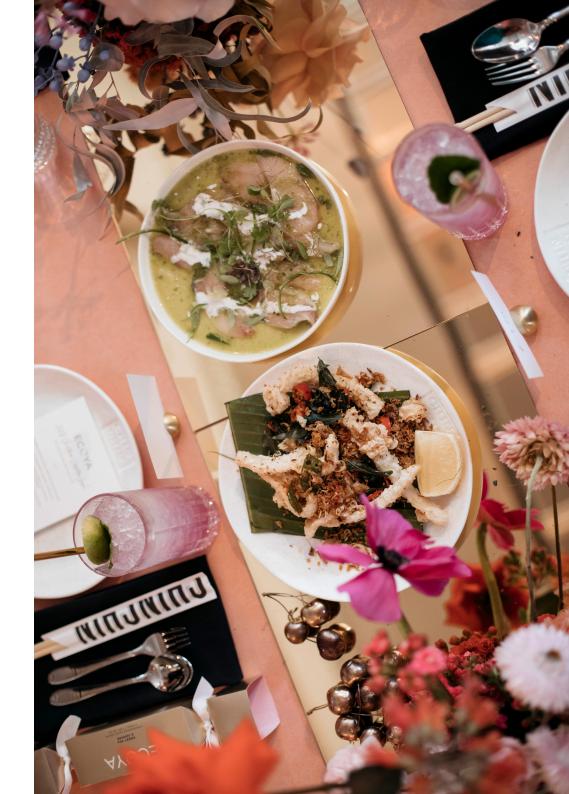

## MENU

OUR EVENT MENUS OFFER A TWIST ON THE SIGNATURE CHIN CHIN EXPERIENCE, PROVIDING GUESTS WITH A CAREFULLY BLENDED MIX OF FRESHNESS, SPICE, HEAT AND EXOTIC HERBS.

LET OUR TEAM FEED YOU! SHARED STYLE BANQUET MENUS FOR LUNCH AND DINNER MUST BE CONFIRMED PRIOR TO ARRIVAL.

CANAPE OPTIONS ARE AVAILABLE FOR COCKTAIL EVENTS SMALL BITES, MORE SUBSTANTIAL BOWL ITEMS & SOMETHING SWEET TO FINISH. ADD A SELECTION OF CANAPES TO YOUR 'FEED ME' MENU TO KICK OFF THE NIGHT.

CERTAIN ALLERGY REQUIREMENTS CAN BE ACCOMMODATED FOR GUESTS WITH PRIOR NOTICE.